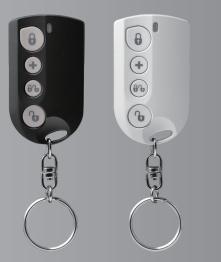

RC-15 is powered by Lithium battery, thus ensuring longer battery life. Also, the case is available in two colors, black and white.