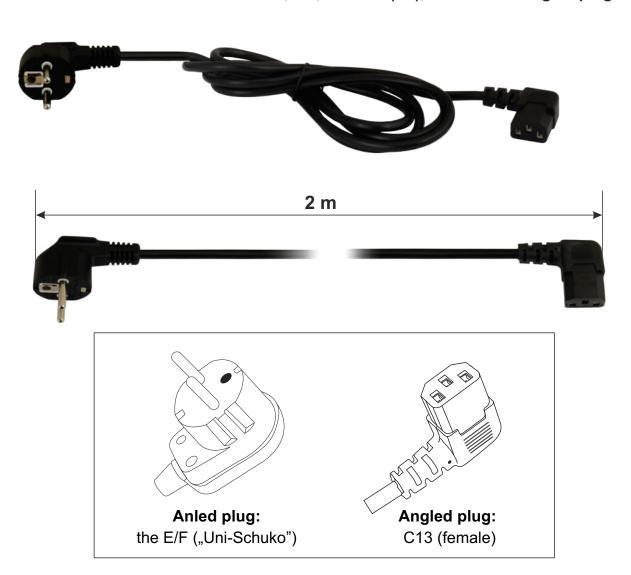

EN

CODE: PSD13 v1.0/II

TYPE: 230VAC 3x0.75mm<sup>2</sup>cable, 2m, CEE 7/7 (EF), the IEC C13 angled plug

## **APPLICATION**

The 3-core PSD13 network cable is designed for connecting devices with the power network. From the power network side, the cable is finished with the E/F ("Uni-Schuko") angled plug, while from the receiver side the cable ends with the C13 angled plug (female).

## **TECHNICAL DATA**

| Operating voltage:    | 230VAC                             |
|-----------------------|------------------------------------|
| Cable cross-section:  | 3 x 0.75mm <sup>2</sup>            |
| Maximum current:      | 8A                                 |
| Cable length:         | 2m                                 |
| Plug Type - grid:     | the E/F angled plug ("Uni-Schuko") |
| Plug type - receiver: | the C13 angled plug (female)       |
| Declaration:          | CE                                 |