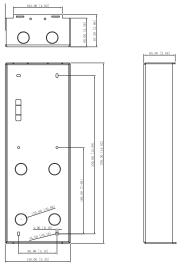

|  |

| Ordering Information |                 |                                                                                  |
|----------------------|-----------------|----------------------------------------------------------------------------------|
| Туре                 | Material No.    | Description                                                                      |
| VTM120               | 1.0.01.15.11232 | Surface Mount Plate for outdoor<br>stations (DHI-VTO7541G and DHI-<br>VTO7521G ) |
| DHI-VTO7541G         | 1.0.01.15.11293 | 8 Inch Digital Face Recognition Outdoor<br>Station                               |
| DHI-VTO7521G         | 1.0.01.15.11292 | 8 Inch Digital Face Recognition Outdoor<br>Station                               |

## Dimensions (mm[inch])