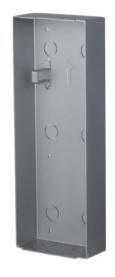

## VTM120

## Surface Mount Plate of 8 Inch Face Recognition Outdoor Station

· Surface Mount

| Technical Specification |                                        |  |
|-------------------------|----------------------------------------|--|
| Product Dimension       | 376mm×136mm×67.5mm (14.8"×5.35"×2.66") |  |
| Packaging Dimension     | 413mm×182mm×104mm (16.26"×7.17"×4.09") |  |
| Operatimng Temperature  | -30°C to +70°C (-20°F to +158°F)       |  |
| Operating Humidity      | 10%RH-90%RH                            |  |
| Operating Altitude      | 86kPa-106kPa                           |  |
| Gross Weight            | 1.1kg(2.42lb)                          |  |
| Installation Method     | Surface Mount                          |  |
| Operating Environment   | Outdoor                                |  |

| Ordering Information |                 |                                                                                  |
|----------------------|-----------------|----------------------------------------------------------------------------------|
| Туре                 | Material No.    | Description                                                                      |
| VTM120               | 1.0.01.15.11232 | Surface Mount Plate for outdoor<br>stations (DHI-VTO7541G and DHI-<br>VTO7521G ) |
| DHI-VTO7541G         | 1.0.01.15.11293 | 8 Inch Digital Face Recognition Outdoor<br>Station                               |
| DHI-VTO7521G         | 1.0.01.15.11292 | 8 Inch Digital Face Recognition Outdoor<br>Station                               |