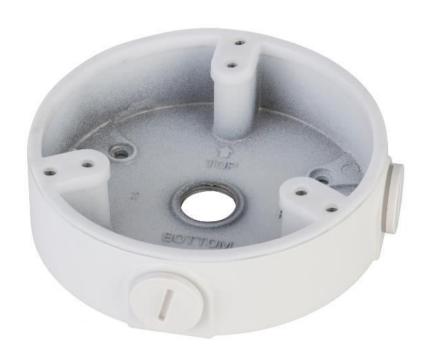

# DH-PFA137

**Junction Box** 

#### **Features**

- Aesthetic design
- Material: aluminum
- Junction box

# **Technical Specifications**

| Model                 | DH-PFA137                        |  |
|-----------------------|----------------------------------|--|
| General               |                                  |  |
| Material              | Aluminum                         |  |
| Dimension             | Ф122.0mmx34.2mm (Ф4.80″x1.35″)   |  |
| Inch Thread           | M20(G1/2")                       |  |
| Load Bearing          | 1.0kg(2.2lb)                     |  |
| Weight                | 0.24kg(0.53lb)                   |  |
| Color                 | White                            |  |
| Operating Temperature | -40°C~+60°C(-40°F~+140°F)        |  |
| Humidity              | <90% RH                          |  |
| Applicable Model      | Please see "Accessory Selection" |  |