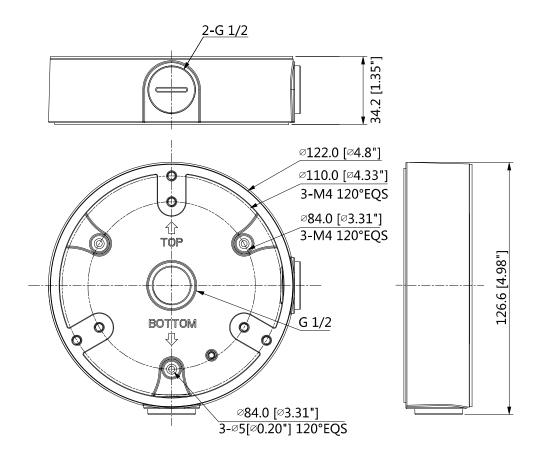

## **Dimensions (mm/inch)**

# **Technical Specifications**

| Model                 | DH-PFA137                        |  |
|-----------------------|----------------------------------|--|
| General               |                                  |  |
| Material              | Aluminum                         |  |
| Dimension             | Ф122.0mmx34.2mm (Ф4.80″x1.35″)   |  |
| Inch Thread           | M20(G1/2")                       |  |
| Load Bearing          | 1.0kg(2.2lb)                     |  |
| Weight                | 0.24kg(0.53lb)                   |  |
| Color                 | White                            |  |
| Operating Temperature | -40°C~+60°C(-40°F~+140°F)        |  |
| Humidity              | <90% RH                          |  |
| Applicable Model      | Please see "Accessory Selection" |  |