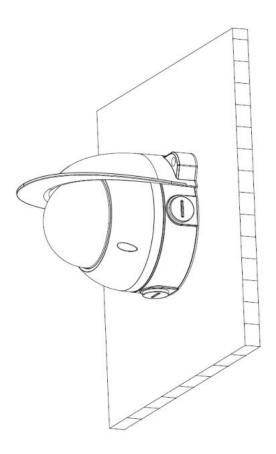

|  |
| Dimension             | Ф122.0mmx34.2mm (Ф4.80″x1.35″)   |  |
| Inch Thread           | M20(G1/2")                       |  |
| Load Bearing          | 1.0kg(2.2lb)                     |  |
| Weight                | 0.24kg(0.53lb)                   |  |
| Color                 | White                            |  |
| Operating Temperature | -40°C~+60°C(-40°F~+140°F)        |  |
| Humidity              | <90% RH                          |  |
| Applicable Model      | Please see "Accessory Selection" |  |

#### **Order Information**

| Туре         | Part Number | Description  |
|--------------|-------------|--------------|
| Camera Mount | DH-PFA137   | Junction box |
|              | PFA137      | Junction box |

## **Dimensions (mm/inch)**



### **Application**



### **Package Information**

- Junction box \*1
- M4x12 screw \*3
- ST4x25 screw \*3
- Plastic anchor: 3
- Water joint \*1
- Wrench \*1