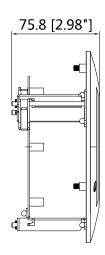

## **Dimensions (mm/inch)**

## **Technical Specifications**

| Model                 | DH-PFB200C                       |  |
|-----------------------|----------------------------------|--|
| General               |                                  |  |
| Material              | SECC & PC                        |  |
| Dimension             | Ф166mmx75.8mm (Ф6.54"x2.98")     |  |
| Inch Thread           | G3/4"                            |  |
| Operating Temperature | -40°C~+60°C (-40°F~+140°F)       |  |
| Humidity              | 0~90% RH                         |  |
| Load Bearing          | 1kg (2.2lb)                      |  |
| Weight                | 0.32kg (0.71lb)                  |  |
| Color                 | White                            |  |
| Applicable Model      | Please see "Accessory Selection" |  |