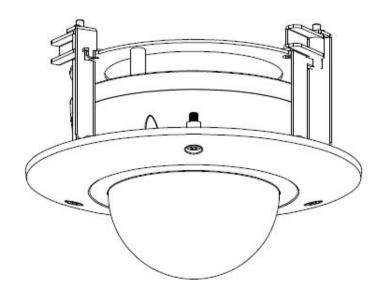

# In-ceiling Mount Bracket

#### **Features**

- Aesthetic design
- In-ceiling mount bracket
- Material: SECC & PC

## **Application**