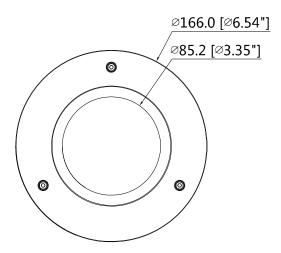

## **Dimensions (mm/inch)**

## **Technical Specifications**

| Model                 | DH-PFB200C                       |  |
|-----------------------|----------------------------------|--|
| General               |                                  |  |
| Material              | SECC & PC                        |  |
| Dimension             | Ф166mmx75.8mm (Ф6.54"x2.98")     |  |
| Inch Thread           | G3/4"                            |  |
| Operating Temperature | -40°C~+60°C (-40°F~+140°F)       |  |
| Humidity              | 0~90% RH                         |  |
| Load Bearing          | 1kg (2.2lb)                      |  |
| Weight                | 0.32kg (0.71lb)                  |  |
| Color                 | White                            |  |
| Applicable Model      | Please see "Accessory Selection" |  |