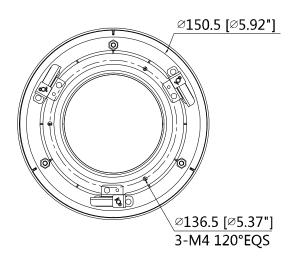

## **Dimensions (mm/inch)**

## **Technical Specifications**

| Model                 | DH-PFB200C                       |  |
|-----------------------|----------------------------------|--|
| General               |                                  |  |
| Material              | SECC & PC                        |  |
| Dimension             | Ф166mmx75.8mm (Ф6.54"x2.98")     |  |
| Inch Thread           | G3/4"                            |  |
| Operating Temperature | -40°C~+60°C (-40°F~+140°F)       |  |
| Humidity              | 0~90% RH                         |  |
| Load Bearing          | 1kg (2.2lb)                      |  |
| Weight                | 0.32kg (0.71lb)                  |  |
| Color                 | White                            |  |
| Applicable Model      | Please see "Accessory Selection" |  |