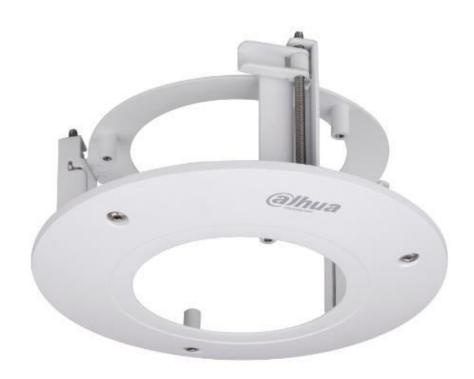

# DH-PFB200C

# In-ceiling Mount Bracket

#### **Features**

- Aesthetic design
- In-ceiling mount bracket
- Material: SECC & PC