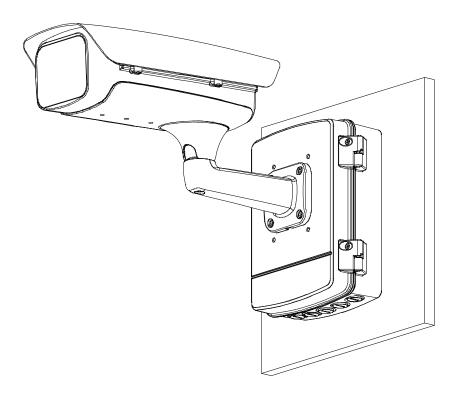

|  |
| Load Bearing          | 4.0kg(8.82lb)                                |  |
| Weight                | 0.56kg(1.23lb)                               |  |
| Color                 | White                                        |  |
| Operating Temperature | -40°C~+60°C(-40°F~+140°F)                    |  |
| Humidity              | 0~90% RH                                     |  |
| Applicable Model      | Please see "Accessory Selection"             |  |

#### **Order Information**

| Туре         | Part Number | Description                |
|--------------|-------------|----------------------------|
| Camera Mount | DH-PFB604W  | Housing wall mount bracket |
|              | PFB604W     | Housing wall mount bracket |

## **Dimensions (mm/inch)**





## **Application**



### **Package Information**

- Housing wall mount bracket \*1
- ST6x45 screw \*4
- Plastic anchor \*4
- Wrench \*1