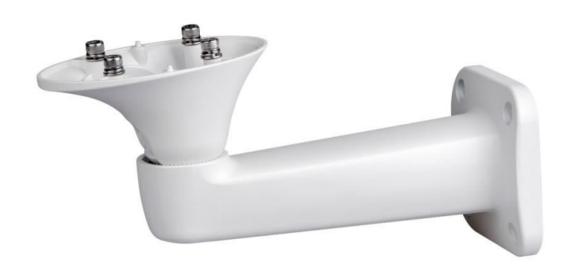

# DH-PFB604W

# 14" Housing Wall Mount Bracket

#### **Features**

- Material: aluminum
- Wall mount bracket
- Hidden line design
- Aesthetic design