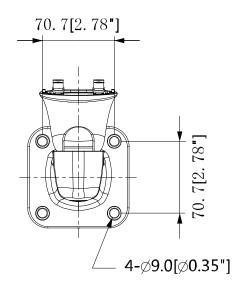

## **Dimensions (mm/inch)**

# **Technical Specifications**

| Model                 | DH-PFB604W                                   |  |
|-----------------------|----------------------------------------------|--|
| General               |                                              |  |
| Material              | Aluminum                                     |  |
| Dimension             | 264.0mmx100.0mmx146.0mm (10.39"x3.94"x5.75") |  |
| Inch Thread           | M20(G1/2")                                   |  |
| Load Bearing          | 4.0kg(8.82lb)                                |  |
| Weight                | 0.56kg(1.23lb)                               |  |
| Color                 | White                                        |  |
| Operating Temperature | -40°C~+60°C(-40°F~+140°F)                    |  |
| Humidity              | 0~90% RH                                     |  |
| Applicable Model      | Please see "Accessory Selection"             |  |