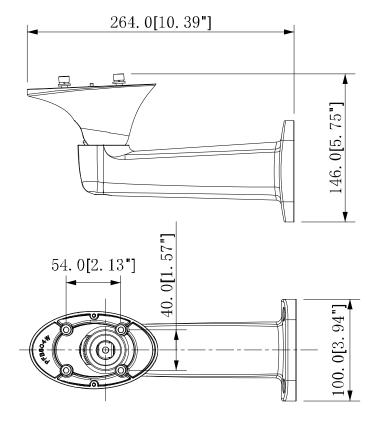

## **Dimensions (mm/inch)**

# **Technical Specifications**

| Model                 | DH-PFB604W                                   |  |
|-----------------------|----------------------------------------------|--|
| General               |                                              |  |
| Material              | Aluminum                                     |  |
| Dimension             | 264.0mmx100.0mmx146.0mm (10.39"x3.94"x5.75") |  |
| Inch Thread           | M20(G1/2")                                   |  |
| Load Bearing          | 4.0kg(8.82lb)                                |  |
| Weight                | 0.56kg(1.23lb)                               |  |
| Color                 | White                                        |  |
| Operating Temperature | -40°C~+60°C(-40°F~+140°F)                    |  |
| Humidity              | 0~90% RH                                     |  |
| Applicable Model      | Please see "Accessory Selection"             |  |